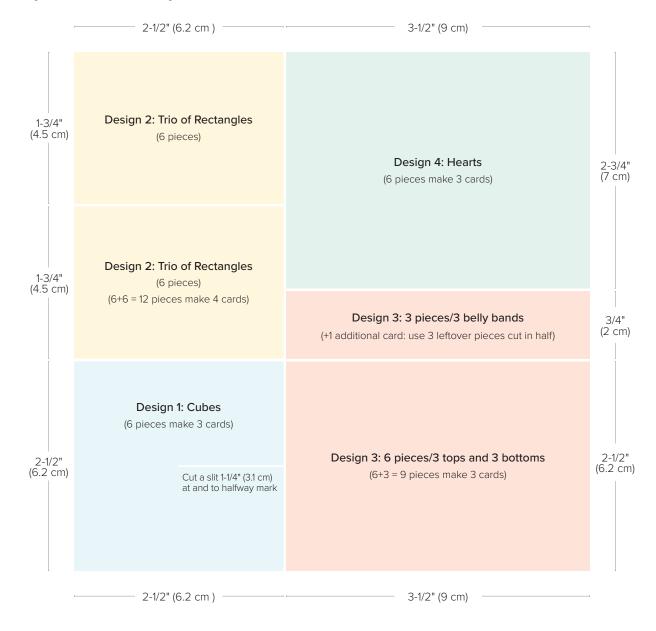

#### **GENERAL NOTES:**

- Start with 6 pieces of 6" x 6" or 15.2 x 15.2 cm Designer Series Paper (DSP)
- Notice direction of DSP and match up with top of cutting guide
- · Repeat all cuts on all 6 DSP pieces

#### **DESIGN 1: CUBES (3 CARDS)**

- From left edge, cut DSP at 2-1/2" or 6.2 cm
- Cut again at 2-1/2" or 6.2 cm from bottom
- Cut a slit at 1-1/4"or 3.1 cm from the center of the cube—just over halfway
- 6 pieces; mix and match patterns and separate into pairs
- · Using slits, slide 2 cubes together
- · Fold back 2 flaps and adhere
- · If the cubes aren't the same size, trim the edges

#### **DESIGN 2: TRIO OF RECTANGLES (4 CARDS)**

- Cut remaining section in half-at 1-3/4" or 4.5 cm
- · 12 pieces; mix and match patterns and separate into trios
- · Adhere to cards

#### **DESIGN 3: TOP, BOTTOM, AND BELLY BAND (3 CARDS)**

- · On second piece, with a 3-1/2" or 9 cm width, from bottom edge, cut at 2-1/2" or 6.2 cm and again at 3/4" or 2 cm
- 6 large pieces; mix and match patterns and separate into pairs to make 3 cards
- · Mix and match patterns and create 3 belly bands (use remaining 3 pieces for additional card; see below)
- · Adhere to cards

### **DESIGN 3+: ADDITIONAL CARD (1 CARD)**

- · Cut the 3 remaining 3-1/2" x 3/4" or 9 x 2 cm pieces (left over from design above), in half
- · Mix and match patterns and adhere pieces to card

#### **DESIGN 4: HEARTS (3 CARDS)**

- · You have 6 pieces (2-3/4" or 7 cm) left
- · Select 3 pieces for background
- · Mix and match remaining three pieces for hearts
- · Fold in half
- · Cut a symmetrical heart, then cut another heart from the middle of the first heart
- · Flip the mini heart and re-insert into bigger one
- · Adhere pieces to cards