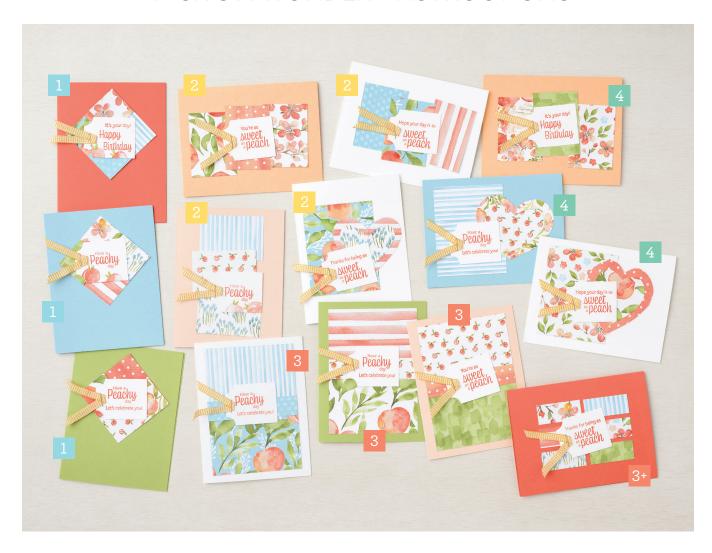

#### **GREETINGS AND EMBELLISHMENTS (ALL CARDS)**

- · Stamp, punch, and adhere preferred greetings to cards
- · Add ribbon or other embellishments