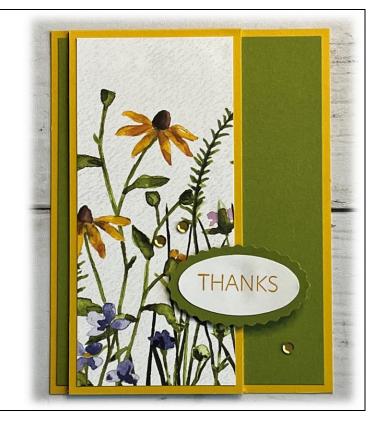

#### Card #5

## Ingredients

Card Base: 5-1/2" x 4-1/4"Embossed Layer: 5-1/4" x 4"

DSP Top Card: 8" x 3"

o Scored @ 4"

■ White Cardstock: 3-3/4" x 2-3/4"

Scraps for Sentiment