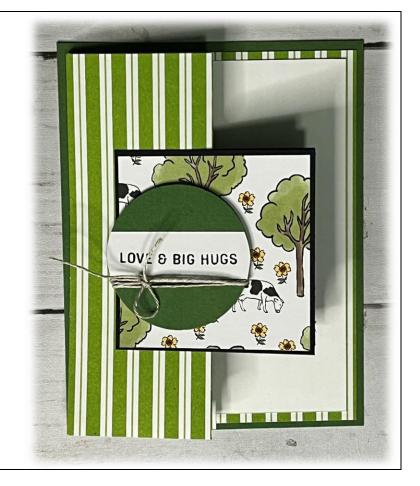

# Ingredients

Card Base: 5-1/2" x 4-1/4"

■ Old Olive Cardstock Layer: 5-1/4" x 4"

■ Bumblebee Layer: 11" x 2-5/8"

o Scored @ 5-1/2"

■ DSP: 2-3/8" x 5-1/4"

■ Inside Basic White Layer: 2-1/8" x 5"

Scraps for Sentiment (used Oval Punch)