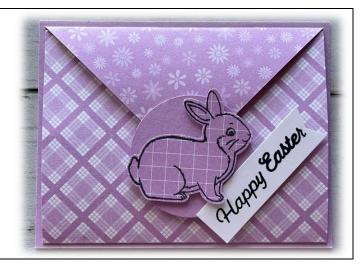

#### Card #7

Ingredients

• Card Base: 5-1/2" x 4-1/4"

■ DSP Layer: 8" x 5-1/4"

Scored @ 4"

Flap: 3-3/4" x 3-3/4"

Fold Diagonally

■ Basic White Cardstock: 3-3/4" x 5"

Scraps for Sentiment

Thank you for watching the Single Panel Video Series To order Stampin' Up! products used on these cards, please visit:

> http://shop4SeasonsCrafts.com https://www.4seasonscrafts.com StampingwithFair@gmail.com