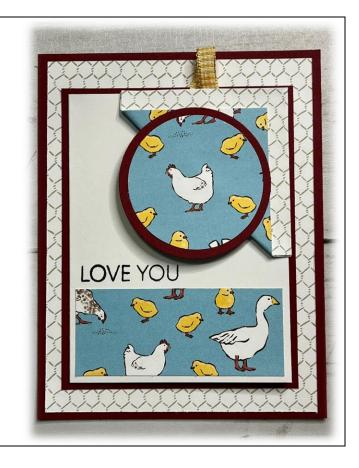

## Card #4

# Ingredients

Card Base: 5-1/2" x 4-1/4"

DSP Layer: 5-1/4" x 4"

Cardstock Layer: 4-1/2" x 3-1/2"

Card Layer: 6-1/2" x 4-1/4"

Scored @ 3-1/4"

■ Corner Bookmark: 5" x 5"

o Folded in half horizontally & vertically