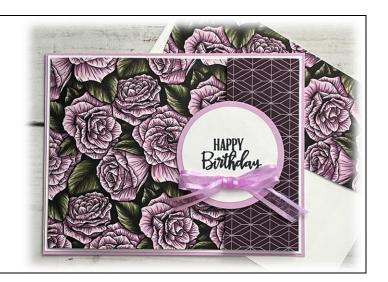

## Card #3

# Ingredients

Card Base: 5-1/2" x 4-1/4"

■ Old Olive Cardstock Layer: 5-1/4" x 4"

■ Bumblebee Layer: 11" x 2-5/8"

o Scored @ 5-1/2"

■ DSP: 2-3/8" x 5-1/4"

■ Inside Basic White Layer: 2-1/8" x 5"

Scraps for Sentiment (used Oval Punch)