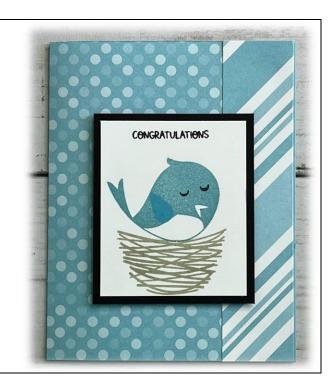

### Card #2

# Ingredients

Card Base: 5-1/2" x 4-1/4"
Inside Layer: 5-1/4" x 4"

DSP Layer: 5-1/2" x 6"

Scored @ 1/2", 4-3/4"

Basic Black Layer: 2-3/4" x 3-1/4"

Basic White Layer: 3" x 2-1/2"

4SeasonsCrafts.com Page 1 of 4